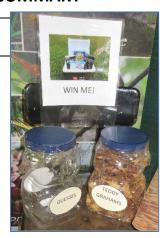

# Seneca County Fair

The Seneca County Fair was held from July 24-29 this year.

The "Guess the # of Teddy Grahams" activity at the fair booth resulted in 347 entries. The winner was Susan Powell, with her spoton guess of 807.