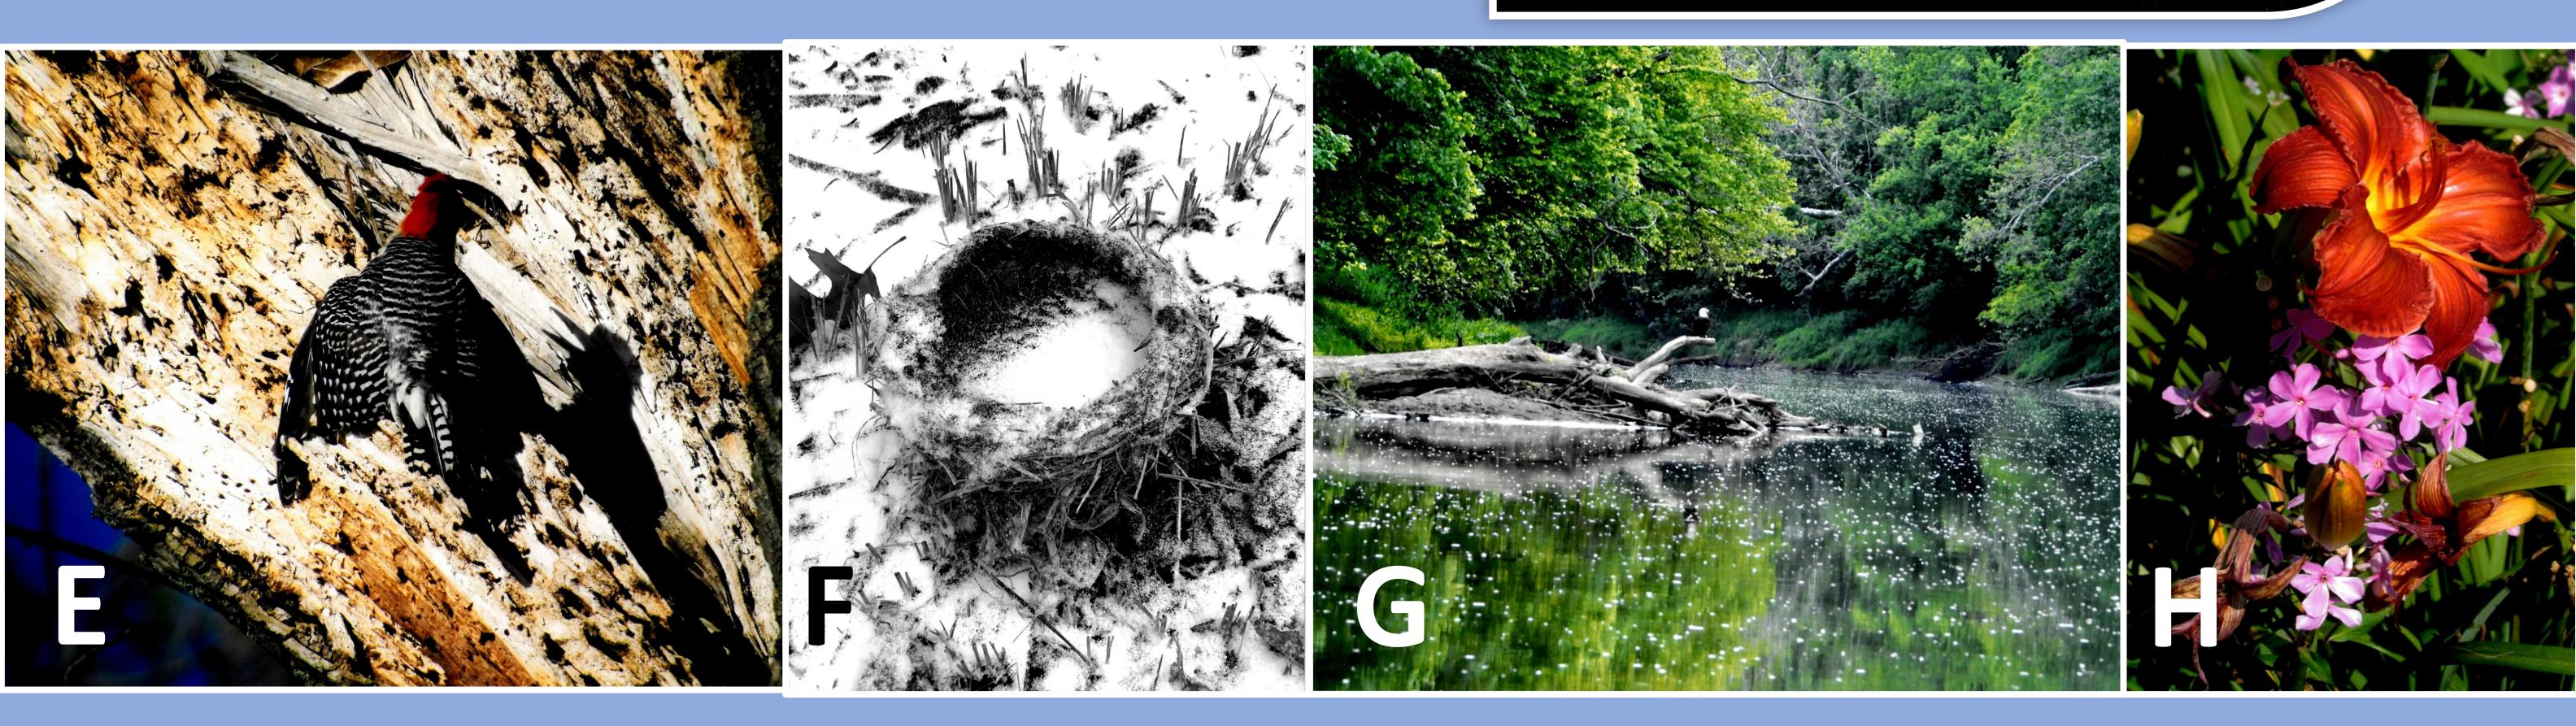

Park District Scenes

- Lindsay Lucius, A Hiking We Will Go (D) 1<sup>st</sup> 2<sup>nd</sup> Natalie Eberly, Red-bellied Woodpecker (E) Nature
  - **1**st Natalie Eberly, Nest in Winter (F)
  - 2<sup>nd</sup> Heather Pargeon, Sandusky River Beauty (G)
  - 3rd **Clinton Kimmet, Breath of Fresh Air (H)**