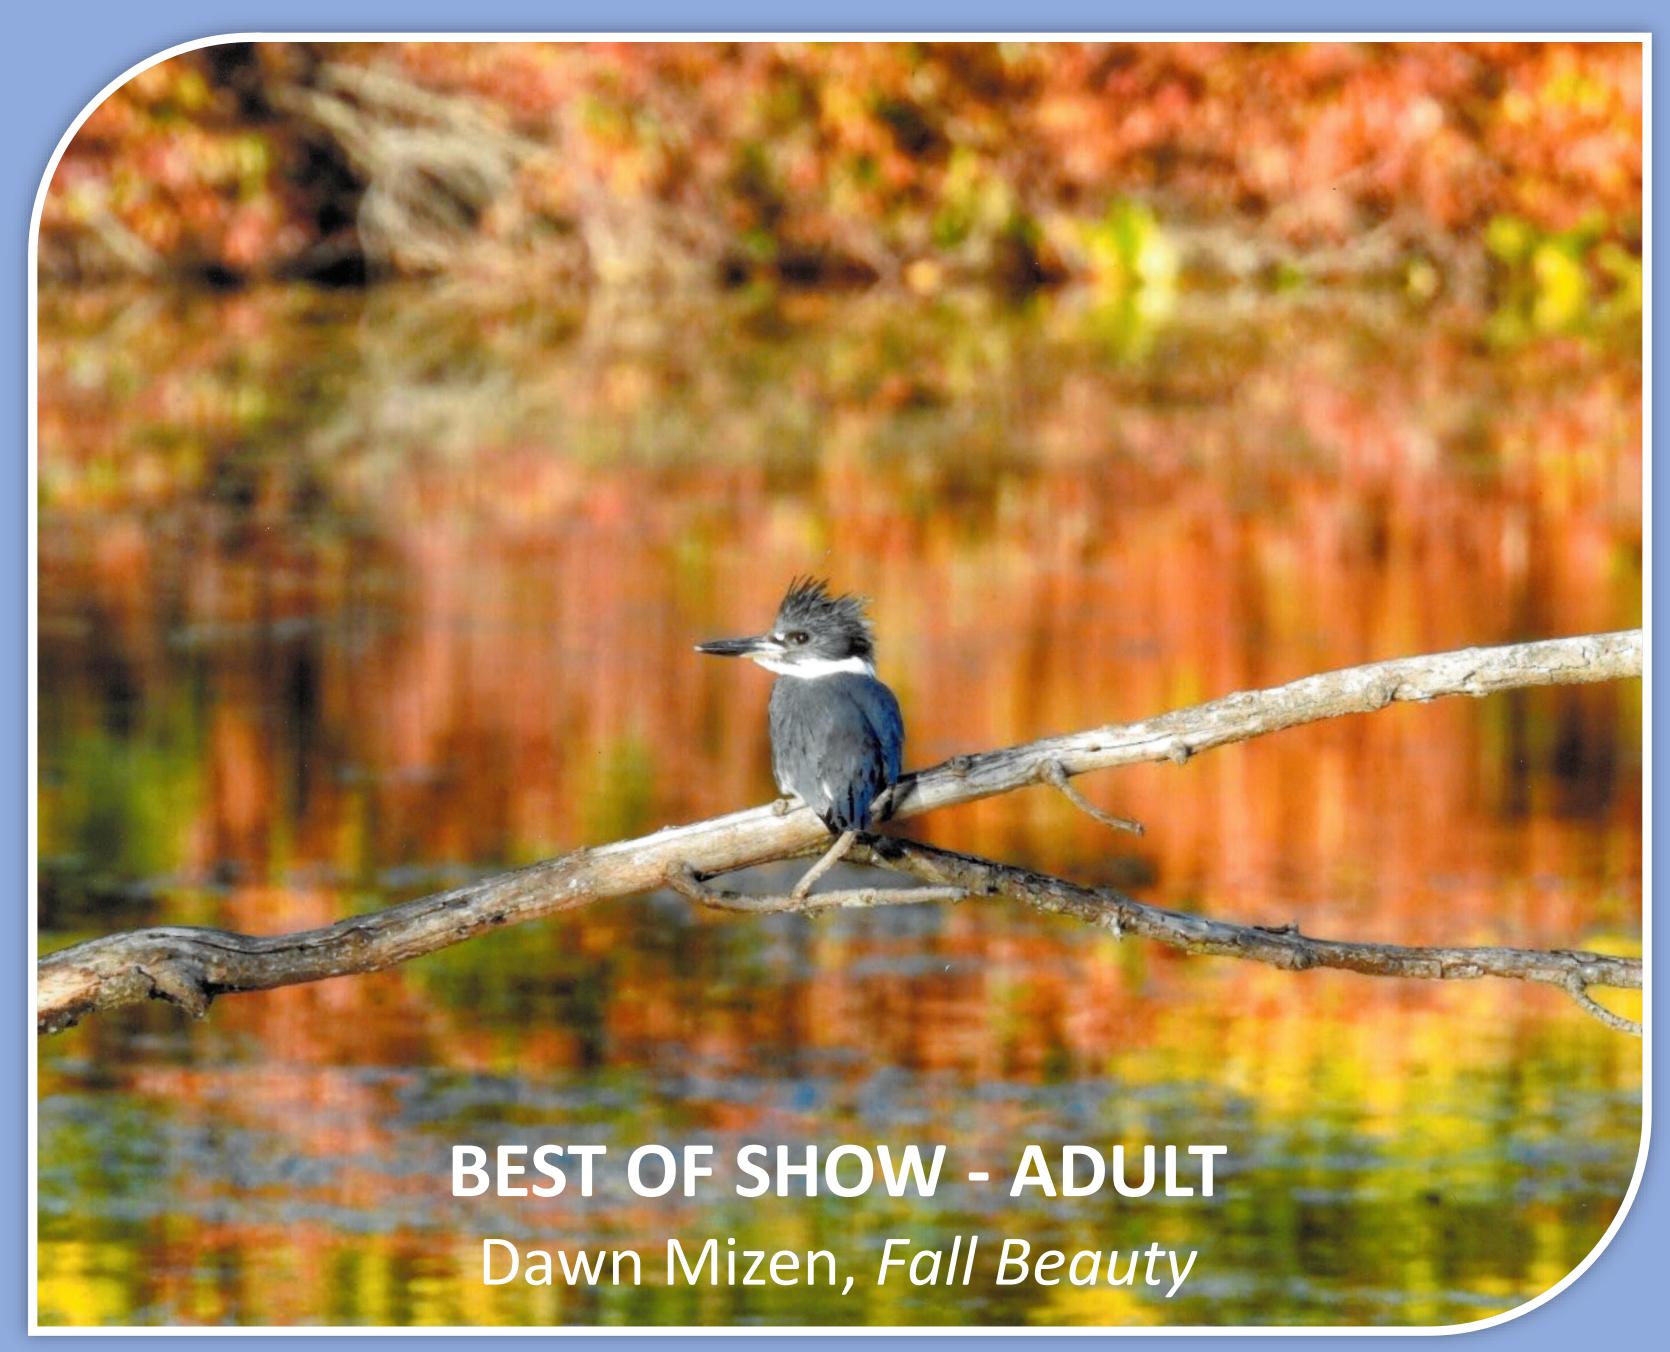

## **PEOPLE'S CHOICE - ADULT** Heather Pargeon, Gorgeous Evening

**Dawn Mizen, Fall Beauty Best of Show—Adult** People's Choice—Adult Heather Pargeon, Gorgeous Evening Wildlife

- 1<sup>st</sup> Heather Pargeon, Nature's Treasure (A)
- 2<sup>nd</sup> **Natalie Eberly, Tiny Turtle (B)**
- 3rd **Audri Ziegler, Hanging Out (C)**