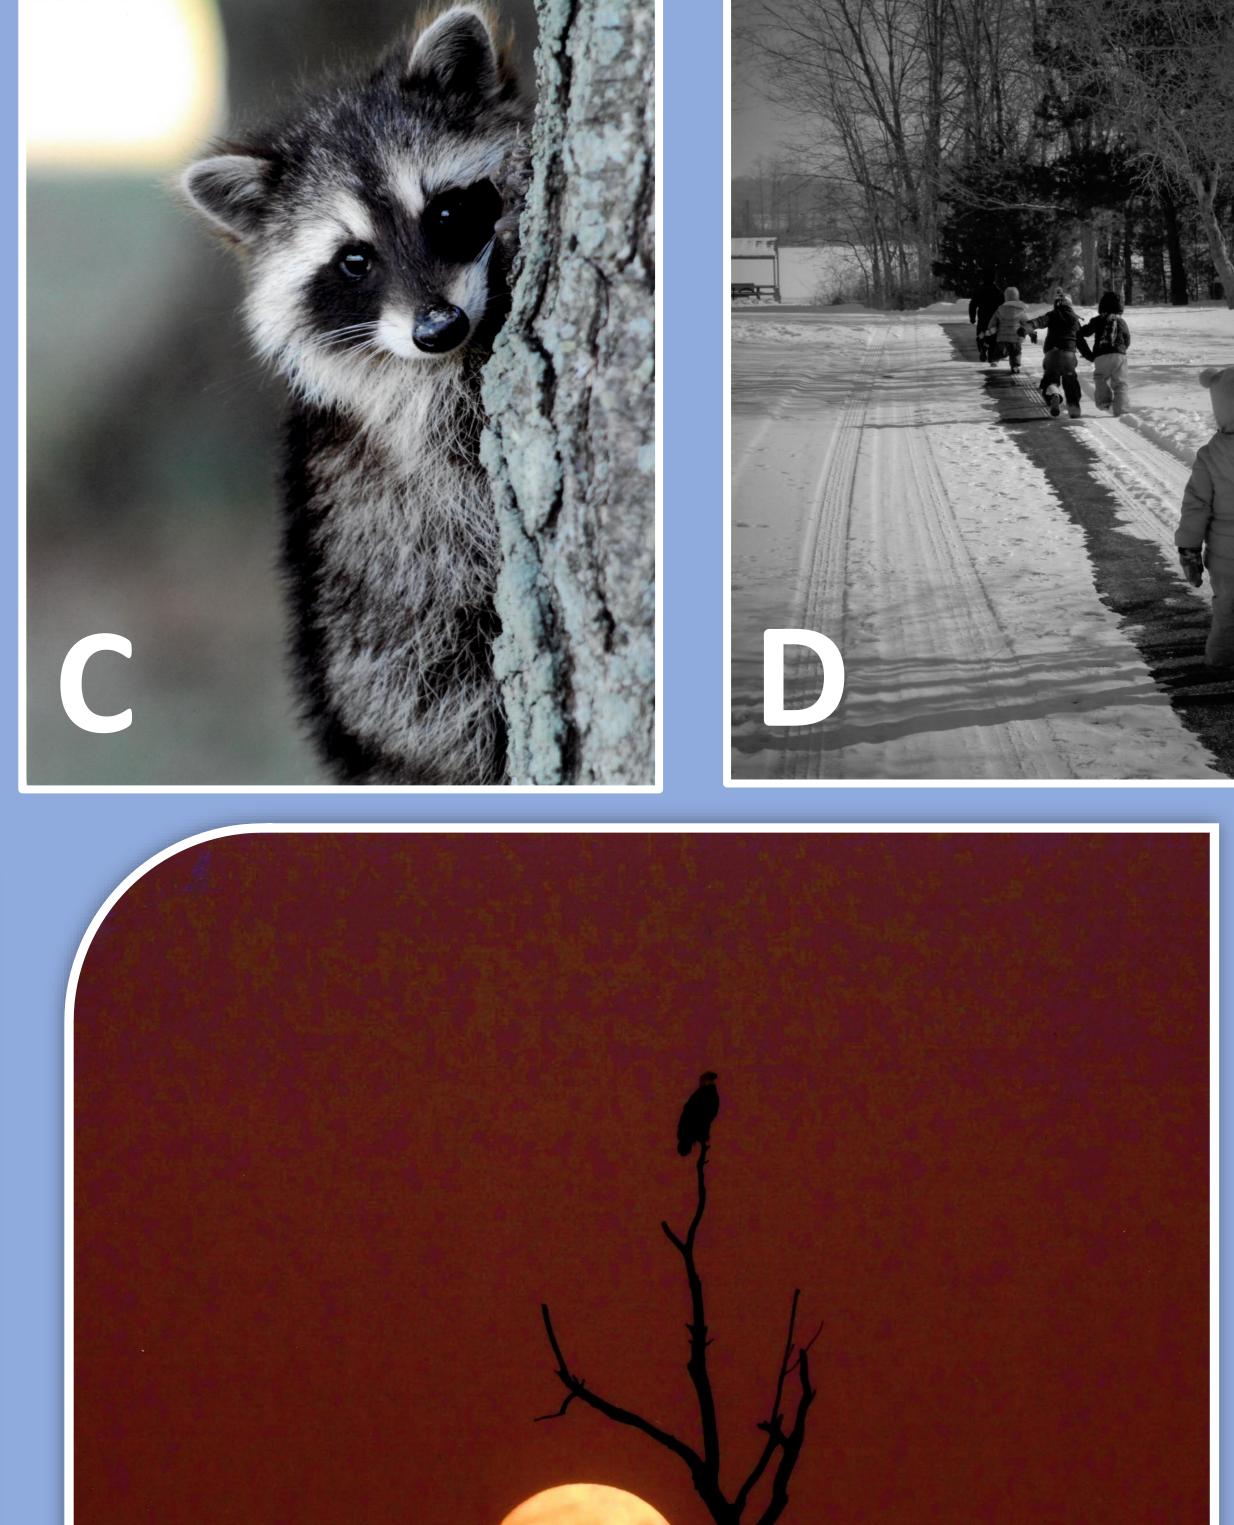

## **PEOPLE'S CHOICE - ADULT** Heather Pargeon, Gorgeous Evening

**Dawn Mizen, Fall Beauty Best of Show—Adult** People's Choice—Adult Heather Pargeon, Gorgeous Evening Wildlife

- 1<sup>st</sup> Heather Pargeon, Nature's Treasure (A)
- 2<sup>nd</sup> **Natalie Eberly, Tiny Turtle (B)**
- 3rd **Audri Ziegler, Hanging Out (C)**