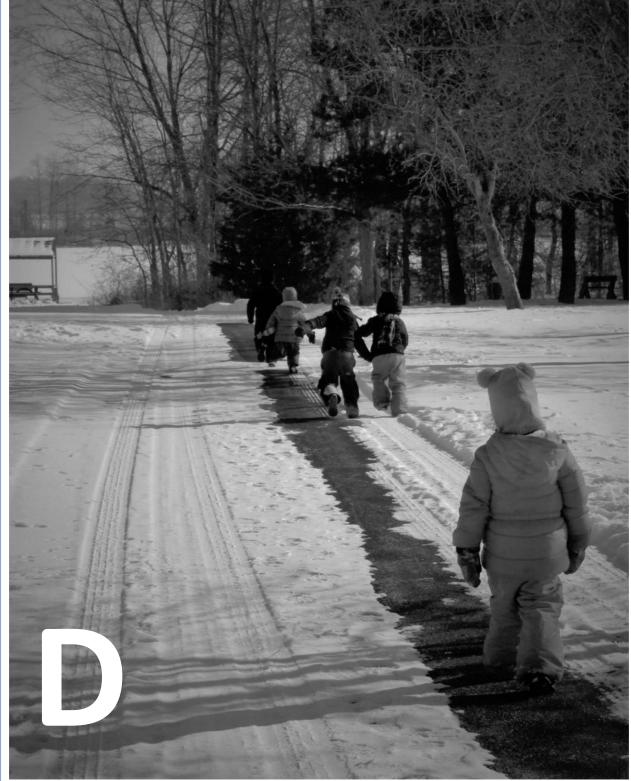

Park District Scenes

- Lindsay Lucius, A Hiking We Will Go (D) 1<sup>st</sup> 2<sup>nd</sup> Natalie Eberly, Red-bellied Woodpecker (E) Nature
  - **1**st Natalie Eberly, Nest in Winter (F)
  - 2<sup>nd</sup> Heather Pargeon, Sandusky River Beauty (G)
  - 3rd **Clinton Kimmet, Breath of Fresh Air (H)**