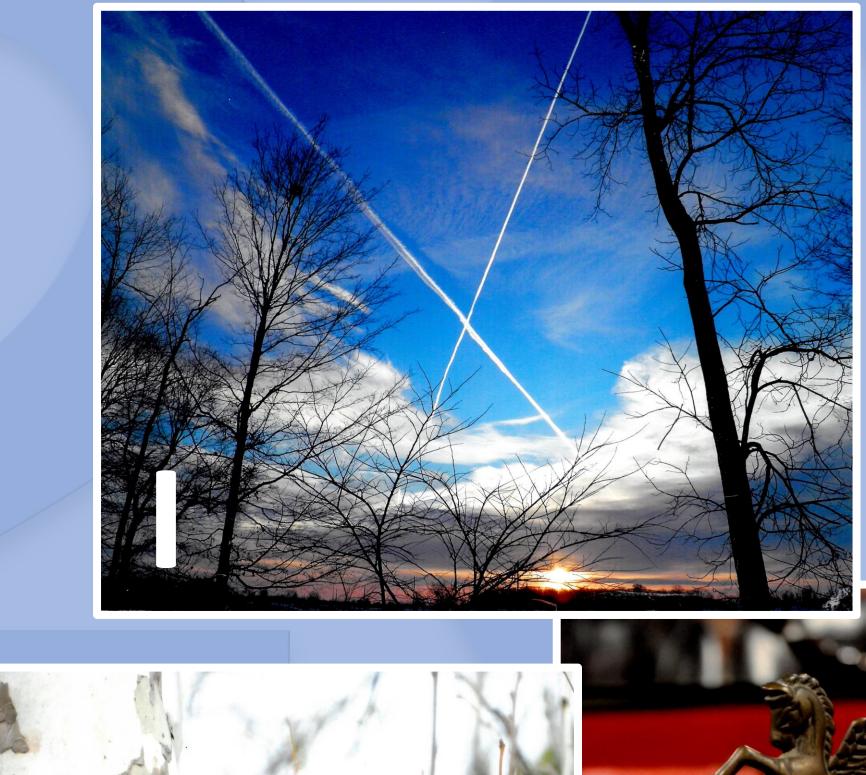

Open

- <u>1</u>st Susie Ziegler, Jet Stream crossing ()

2<sup>nd</sup> Heather Pargeon, Precious Moment (J) 3rd Lindsay Lucius, Horse Fly (K)

**Best of Show & Alsatia Mennel, Mollecules People's Choice–Youth** 