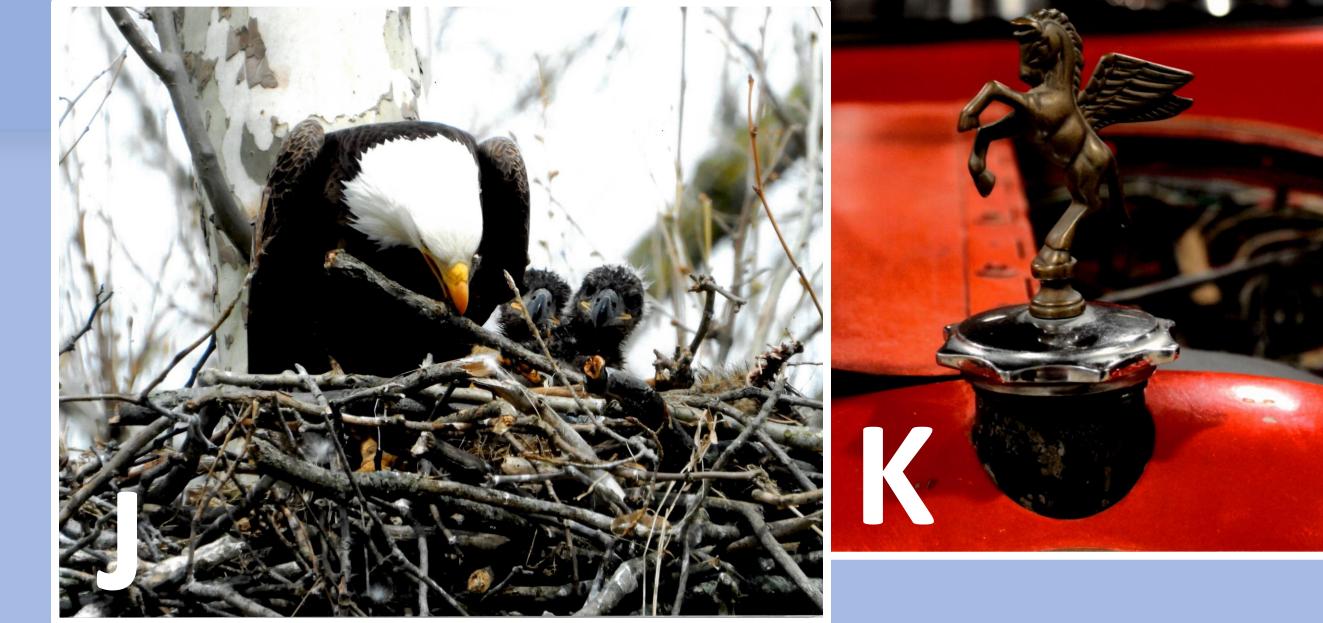

Open

- <u>1</u>st Susie Ziegler, Jet Stream crossing ()

2<sup>nd</sup> Heather Pargeon, Precious Moment (J) 3rd Lindsay Lucius, Horse Fly (K)

**Best of Show & Alsatia Mennel, Mollecules People's Choice–Youth** 